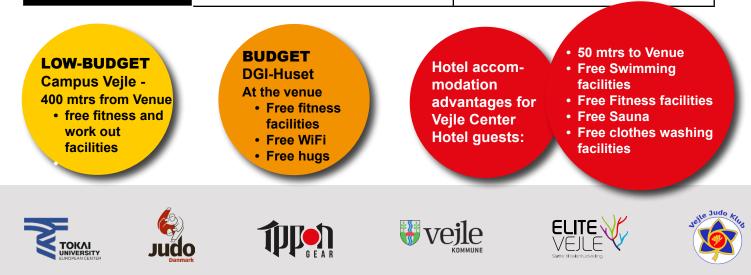

#### Accommodation and Meals - Cup:

| PACKAGES CUP                                      | ACCOMMODATION                                                                                                                                                                                                             | FOOD & MEALS                                                                                                                                                                                   |
|---------------------------------------------------|---------------------------------------------------------------------------------------------------------------------------------------------------------------------------------------------------------------------------|------------------------------------------------------------------------------------------------------------------------------------------------------------------------------------------------|
| Cup Package No. 1<br>Price:<br>EUR 40 per person  | <ul> <li>Friday to Sunday (2 nights)</li> <li>On Campus, Country classrooms will<br/>serve as sleeping quarters</li> <li>Shower and toilet facilities included</li> <li>Bring your own sleeping gear</li> </ul>           | <ul> <li>Friday - supper</li> <li>Saturday - half board (breakfast &amp; supper)</li> <li>Sunday - Breakfast</li> <li>Meals will be served on Campus</li> </ul>                                |
| Cup Package No. 2<br>Price:<br>EUR 85 per person  | <ul> <li>Friday to Sunday (2 nights)</li> <li>An area at DGI-Huset (free arenas at Venue) will serve as sleeping quarters</li> <li>Shower and toilet facilities included</li> <li>Bring your own sleeping gear</li> </ul> | <ul> <li>Friday - supper</li> <li>Saturday - full board (breakfast, lunch &amp; supper)</li> <li>Sunday - half board (breakfast &amp; lunch)</li> <li>Meals will be served at Venue</li> </ul> |
| Cup Package No. 3<br>Price:<br>EUR 133 per person | <ul> <li>Friday to Sunday (2 nights)</li> <li>Hotel Room for 4 persons (shared)</li> </ul>                                                                                                                                | <ul> <li>Friday - supper</li> <li>Saturday - full board (breakfast, lunch &amp; supper)</li> <li>Sunday - half board (breakfast &amp; lunch)</li> <li>Meals will be served at Venue</li> </ul> |
| Cup Package No. 4<br>Price:<br>EUR 140 per person | <ul> <li>Friday to Sunday (2 nights)</li> <li>Hotel Room for 3 persons (shared)</li> </ul>                                                                                                                                | <ul> <li>Friday - supper</li> <li>Saturday - full board (breakfast, lunch &amp; supper)</li> <li>Sunday - half board (breakfast &amp; lunch)</li> <li>Meals will be served at Venue</li> </ul> |
| Cup Package No. 5<br>Price:<br>EUR 160 per person | <ul> <li>Friday to Sunday (2 nights)</li> <li>Double Hotel Room (shared)</li> </ul>                                                                                                                                       | <ul> <li>Friday - supper</li> <li>Saturday - full board (breakfast, lunch &amp; supper)</li> <li>Sunday - half board (breakfast &amp; lunch)</li> <li>Meals will be served at Venue</li> </ul> |
| Cup Package No. 6<br>Price:<br>EUR 230 per person | <ul> <li>Friday to Sunday (2 nights)</li> <li>Single Hotel Room</li> </ul>                                                                                                                                                | <ul> <li>Friday - supper</li> <li>Saturday - full board (breakfast, lunch &amp; supper)</li> <li>Sunday - half board (breakfast &amp; lunch)</li> <li>Meals will be served at Venue</li> </ul> |

Accommodation and Meals - Camp:

| PACKAGES CAMP                                      | ACCOMMODATION                                                                                                                                                                                                              | FOOD & MEALS                                                                                                                                                                                  |
|----------------------------------------------------|----------------------------------------------------------------------------------------------------------------------------------------------------------------------------------------------------------------------------|-----------------------------------------------------------------------------------------------------------------------------------------------------------------------------------------------|
| Camp Package No. 1<br>Price:<br>EUR 40 per person  | <ul> <li>Sunday to Tuesday (2 nights)</li> <li>On Campus, Country classrooms will<br/>serve as sleeping quarters</li> <li>Shower and toilet facilities included</li> <li>Bring your own sleeping gear</li> </ul>           | <ul> <li>Sunday - Supper</li> <li>Monday - half board (breakfast &amp; supper)</li> <li>Tuesday - Breakfast</li> <li>Meals will be served on Campus</li> </ul>                                |
| Camp Package No. 2<br>Price:<br>EUR 85 per person  | <ul> <li>Sunday to Tuesday (2 nights)</li> <li>An area at DGI-Huset (free Arenas at Venue) will serve as sleeping quarters</li> <li>Shower and toilet facilities included</li> <li>Bring your own sleeping gear</li> </ul> | <ul> <li>Sunday - Supper</li> <li>Monday - full board (breakfast, lunch &amp; supper)</li> <li>Tuesday - half board (breakfast &amp; lunch)</li> <li>Meals will be served at Venue</li> </ul> |
| Camp Package No. 3<br>Price:<br>EUR 133 per person | <ul> <li>Sunday to Tuesday (2 nights)</li> <li>Hotel Room for 4 persons (shared)</li> </ul>                                                                                                                                | <ul> <li>Sunday - Supper</li> <li>Monday - full board (breakfast, lunch &amp; supper)</li> <li>Tuesday - half board (breakfast &amp; lunch)</li> <li>Meals will be served at Venue</li> </ul> |
| Camp Package No. 4<br>Price:<br>EUR 140 per person | <ul> <li>Sunday to Tuesday (2 nights)</li> <li>Hotel Room for 3 persons (shared)</li> </ul>                                                                                                                                | <ul> <li>Sunday - Supper</li> <li>Monday - full board (breakfast, lunch &amp; supper)</li> <li>Tuesday - half board (breakfast &amp; lunch)</li> <li>Meals will be served at Venue</li> </ul> |
| Camp Package No. 5<br>Price:<br>EUR 160 per person | <ul> <li>Sunday to Tuesday (2 nights)</li> <li>Double Hotel Room (shared)</li> </ul>                                                                                                                                       | <ul> <li>Sunday - Supper</li> <li>Monday - full board (breakfast, lunch &amp; supper)</li> <li>Tuesday - half board (breakfast &amp; lunch)</li> <li>Meals will be served at Venue</li> </ul> |
| Camp Package No. 6<br>Price:<br>EUR 230 per person | <ul> <li>Sunday to Tuesday (2 nights)</li> <li>Single Hotel Room</li> </ul>                                                                                                                                                | <ul> <li>Sunday - Supper</li> <li>Monday - full board (breakfast, lunch &amp; supper)</li> <li>Tuesday - half board (breakfast &amp; lunch)</li> <li>Meals will be served at Venue</li> </ul> |