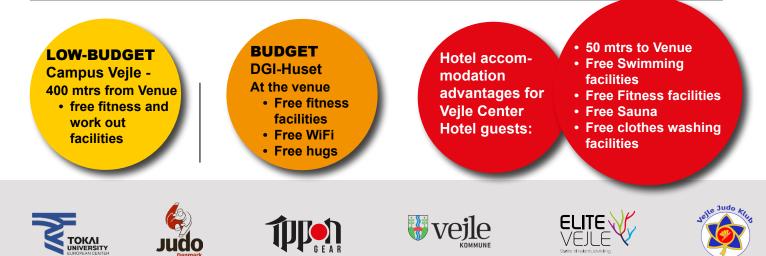

#### Accommodation and Meals - Cup:

| PACKAGES CUP                                      | ACCOMMODATION                                                                                                                                                                                                             | FOOD & MEALS                                                                                                                                                                                   |
|---------------------------------------------------|---------------------------------------------------------------------------------------------------------------------------------------------------------------------------------------------------------------------------|------------------------------------------------------------------------------------------------------------------------------------------------------------------------------------------------|
| Cup Package No. 1<br>Price:<br>EUR 40 per person  | <ul> <li>Friday to Sunday (2 nights)</li> <li>On Campus, Country classrooms will<br/>serve as sleeping quarters</li> <li>Shower and toilet facilities included</li> <li>Bring your own sleeping gear</li> </ul>           | <ul> <li>Friday - supper</li> <li>Saturday - half board (breakfast &amp; supper)</li> <li>Sunday - Breakfast</li> <li>Meals will be served on Campus</li> </ul>                                |
| Cup Package No. 2<br>Price:<br>EUR 85 per person  | <ul> <li>Friday to Sunday (2 nights)</li> <li>An area at DGI-Huset (free arenas at Venue) will serve as sleeping quarters</li> <li>Shower and toilet facilities included</li> <li>Bring your own sleeping gear</li> </ul> | <ul> <li>Friday - supper</li> <li>Saturday - full board (breakfast, lunch &amp; supper)</li> <li>Sunday - half board (breakfast &amp; lunch)</li> <li>Meals will be served at Venue</li> </ul> |
| Cup Package No. 3<br>Price:<br>EUR 133 per person | <ul> <li>Friday to Sunday (2 nights)</li> <li>Hotel Room for 4 persons (shared)</li> </ul>                                                                                                                                | <ul> <li>Friday - supper</li> <li>Saturday - full board (breakfast, lunch &amp; supper)</li> <li>Sunday - half board (breakfast &amp; lunch)</li> <li>Meals will be served at Venue</li> </ul> |
| Cup Package No. 4<br>Price:<br>EUR 140 per person | <ul> <li>Friday to Sunday (2 nights)</li> <li>Hotel Room for 3 persons (shared)</li> </ul>                                                                                                                                | <ul> <li>Friday - supper</li> <li>Saturday - full board (breakfast, lunch &amp; supper)</li> <li>Sunday - half board (breakfast &amp; lunch)</li> <li>Meals will be served at Venue</li> </ul> |
| Cup Package No. 5<br>Price:<br>EUR 160 per person | <ul> <li>Friday to Sunday (2 nights)</li> <li>Double Hotel Room (shared)</li> </ul>                                                                                                                                       | <ul> <li>Friday - supper</li> <li>Saturday - full board (breakfast, lunch &amp; supper)</li> <li>Sunday - half board (breakfast &amp; lunch)</li> <li>Meals will be served at Venue</li> </ul> |
| Cup Package No. 6<br>Price:<br>EUR 230 per person | <ul> <li>Friday to Sunday (2 nights)</li> <li>Single Hotel Room</li> </ul>                                                                                                                                                | <ul> <li>Friday - supper</li> <li>Saturday - full board (breakfast, lunch &amp; supper)</li> <li>Sunday - half board (breakfast &amp; lunch)</li> <li>Meals will be served at Venue</li> </ul> |

Accommodation and Meals - Camp:

| PACKAGES CAMP                                      | ACCOMMODATION                                                                                                                                                                                                              | FOOD & MEALS                                                                                                                                                                                  |
|----------------------------------------------------|----------------------------------------------------------------------------------------------------------------------------------------------------------------------------------------------------------------------------|-----------------------------------------------------------------------------------------------------------------------------------------------------------------------------------------------|
| Camp Package No. 1<br>Price:<br>EUR 40 per person  | <ul> <li>Sunday to Tuesday (2 nights)</li> <li>On Campus, Country classrooms will<br/>serve as sleeping quarters</li> <li>Shower and toilet facilities included</li> <li>Bring your own sleeping gear</li> </ul>           | <ul> <li>Sunday - Supper</li> <li>Monday - half board (breakfast &amp; supper)</li> <li>Tuesday - Breakfast</li> <li>Meals will be served on Campus</li> </ul>                                |
| Camp Package No. 2<br>Price:<br>EUR 85 per person  | <ul> <li>Sunday to Tuesday (2 nights)</li> <li>An area at DGI-Huset (free Arenas at Venue) will serve as sleeping quarters</li> <li>Shower and toilet facilities included</li> <li>Bring your own sleeping gear</li> </ul> | <ul> <li>Sunday - Supper</li> <li>Monday - full board (breakfast, lunch &amp; supper)</li> <li>Tuesday - half board (breakfast &amp; lunch)</li> <li>Meals will be served at Venue</li> </ul> |
| Camp Package No. 3<br>Price:<br>EUR 133 per person | <ul> <li>Sunday to Tuesday (2 nights)</li> <li>Hotel Room for 4 persons (shared)</li> </ul>                                                                                                                                | <ul> <li>Sunday - Supper</li> <li>Monday - full board (breakfast, lunch &amp; supper)</li> <li>Tuesday - half board (breakfast &amp; lunch)</li> <li>Meals will be served at Venue</li> </ul> |
| Camp Package No. 4<br>Price:<br>EUR 140 per person | <ul> <li>Sunday to Tuesday (2 nights)</li> <li>Hotel Room for 3 persons (shared)</li> </ul>                                                                                                                                | <ul> <li>Sunday - Supper</li> <li>Monday - full board (breakfast, lunch &amp; supper)</li> <li>Tuesday - half board (breakfast &amp; lunch)</li> <li>Meals will be served at Venue</li> </ul> |
| Camp Package No. 5<br>Price:<br>EUR 160 per person | <ul> <li>Sunday to Tuesday (2 nights)</li> <li>Double Hotel Room (shared)</li> </ul>                                                                                                                                       | <ul> <li>Sunday - Supper</li> <li>Monday - full board (breakfast, lunch &amp; supper)</li> <li>Tuesday - half board (breakfast &amp; lunch)</li> <li>Meals will be served at Venue</li> </ul> |
| Camp Package No. 6<br>Price:<br>EUR 230 per person | <ul> <li>Sunday to Tuesday (2 nights)</li> <li>Single Hotel Room</li> </ul>                                                                                                                                                | <ul> <li>Sunday - Supper</li> <li>Monday - full board (breakfast, lunch &amp; supper)</li> <li>Tuesday - half board (breakfast &amp; lunch)</li> <li>Meals will be served at Venue</li> </ul> |